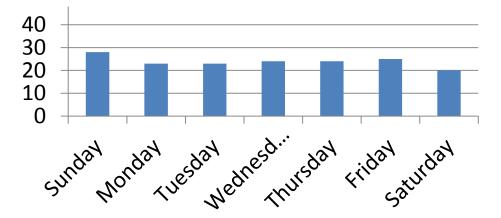

## Bookings in 2019 vs. 2021

| T <u>Facility</u> | Tennis Courts<br>Lagoon Left Court | Tennis Courts<br>Lagoon Right Court | Tennis Courts<br>Pt. Tiburon Lower Court | Tennis Courts<br>Pt. Tiburon Upper Court |
|-------------------|------------------------------------|-------------------------------------|------------------------------------------|------------------------------------------|
|                   | Sun 4/21                           | Sun 4/21                            | Sun 4/21                                 | Sun 4/21                                 |
| all day           |                                    |                                     |                                          |                                          |
| 06:00 AM          |                                    |                                     |                                          |                                          |
| 07:00 AM          |                                    |                                     |                                          |                                          |
| 08:00 AM          |                                    |                                     |                                          |                                          |
| 09:00 AM          |                                    |                                     |                                          |                                          |
| 0:00 AM           |                                    |                                     | Pt. Tiburon Lower Court                  | Pt. Tiburon Upper Court                  |
| 1:00 AM           |                                    |                                     |                                          | Pt. Tiburon Upper Court                  |
| 2:00 PM           |                                    |                                     |                                          |                                          |
| 01:00 PM          |                                    |                                     |                                          |                                          |
| ntures Camps      | 3                                  |                                     | Pt. Tiburon Lower Court                  |                                          |
| 3:00 PM           |                                    |                                     |                                          |                                          |
| 4:00 PM           |                                    |                                     |                                          |                                          |
| 5:00 PM           |                                    |                                     |                                          |                                          |
| 06:00 PM          |                                    |                                     |                                          |                                          |
| 07:00 PM          |                                    |                                     |                                          |                                          |
| 8:00 PM           |                                    |                                     |                                          |                                          |

| Facility | Tennis Courts<br>Lagoon Left Court | Tennis Courts<br>Lagoon Right Court | Tennis Courts<br>Pt. Tiburon Lower Court | Tennis Courts<br>Pt. Tiburon Upper Court |
|----------|------------------------------------|-------------------------------------|------------------------------------------|------------------------------------------|
|          | Sun 4/18                           | Sun 4/18                            | Sun 4/18                                 | Sun 4/18                                 |
| all day  |                                    |                                     |                                          |                                          |
| MA 00:   |                                    |                                     |                                          |                                          |
| MA 00:   |                                    |                                     |                                          |                                          |
| 8:00 AM  |                                    |                                     |                                          | Pt. Tiburon Upper Court                  |
| 9:00 AM  | Lagoon Left Court                  | Lagoon Right Court                  | Pt. Tiburon Lower Court                  | Pt. Tiburon Upper Court                  |
| MA 00:0  | Lagoon Left Court                  | Lagoon Right Court ×                | Pt. Tiburon Lower Court                  | Pt. Tiburon Upper Court                  |
| MA 00:1  | Lagoon Left Court                  | Lagoon Right Court                  | Pt. Tiburon Lower Court                  | Pt. Tiburon Upper Court                  |
| 2:00 PM  | Lagoon Left Court                  | Lagoon Right Court                  | Pt. Tiburon Lower Court                  |                                          |
| 1:00 PM  | Lagoon Left Court                  | Lagoon Right Court                  |                                          | Pt. Tiburon Upper Court                  |
| 2:00 PM  | Lagoon Left Court                  | Lagoon Right Court                  | Pt. Tiburon Lower Court                  |                                          |
| 3:00 PM  | Lagoon Left Court                  | Lagoon Right Court                  | Pt. Tiburon Lower Court                  |                                          |
| 4:00 PM  |                                    | Lagoon Right Court                  |                                          | Pt. Tiburon Upper Court                  |
| 5:00 PM  |                                    | Lagoon Right Court                  |                                          |                                          |
| 6:00 PM  |                                    |                                     |                                          |                                          |
| 7:00 PM  |                                    |                                     |                                          |                                          |
| :00 PM   |                                    |                                     |                                          |                                          |
| 9:00 PM  |                                    |                                     |                                          |                                          |