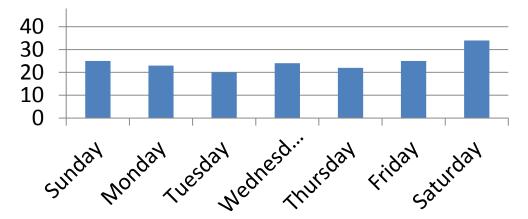

### April 18-24, 2021

#### **Hours Booked**

|          |                                    |                                     |                                          | Day Week Month List                      |
|----------|------------------------------------|-------------------------------------|------------------------------------------|------------------------------------------|
| Facility | Tennis Courts<br>Lagoon Left Court | Tennis Courts<br>Lagoon Right Court | Tennis Courts<br>Pt. Tiburon Lower Court | Tennis Courts<br>Pt. Tiburon Upper Court |
|          | Sat 4/24                           | Sat 4/24                            | Sat 4/24                                 | Sat 4/24                                 |
| all day  |                                    |                                     |                                          |                                          |
| 6:00 AM  |                                    |                                     |                                          |                                          |
| 7:00 AM  |                                    |                                     |                                          | Pt. Tiburon Upper Court                  |
| 8:00 AM  | Lagoon Left Court                  | Lagoon Right Court                  | Pt. Tiburon Lower Court                  |                                          |
| 9:00 AM  | Lagoon Left Court                  | Lagoon Right Court                  | Pt. Tiburon Lower Court                  | Pt. Tiburon Upper Court                  |
| 0:00 AM  | Lagoon Left Court                  | Lagoon Right Court                  | Pt. Tiburon Lower Court                  | Pt. Tiburon Upper Court                  |
| 1:00 AM  | Lagoon Left Court                  | Lagoon Right Court                  | Pt. Tiburon Lower Court                  | Pt. Tiburon Upper Court                  |
| 12:00 PM | Lagoon Left Court                  | Lagoon Right Court                  |                                          | Pt. Tiburon Upper Court                  |
| 1:00 PM  | Lagoon Left Court                  | Lagoon Right Court                  | Pt. Tiburon Lower Court                  |                                          |
| 02:00 PM |                                    | Lagoon Right Court                  | Pt. Tiburon Lower Court                  |                                          |
| 03:00 PM |                                    | Lagoon Right Court                  | Pt. Tiburon Lower Court                  | Pt. Tiburon Upper Court                  |
| 04:00 PM | Lagoon Left Court                  | Lagoon Right Court                  | Pt. Tiburon Lower Court                  | Pt. Tiburon Upper Court                  |
| 05:00 PM | Lagoon Left Court                  | Lagoon Right Court                  |                                          |                                          |
| 06:00 PM |                                    | Lagoon Right Court                  |                                          |                                          |
| 7:00 PM  |                                    |                                     |                                          |                                          |
| 8:00 PM  |                                    |                                     |                                          |                                          |
| 9:00 PM  |                                    |                                     |                                          |                                          |