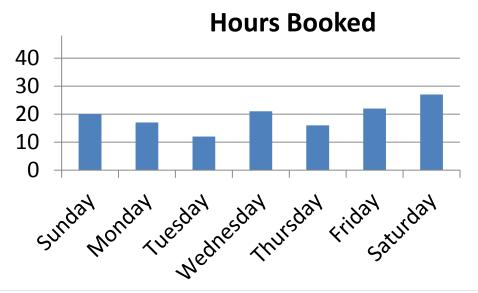

## April 11-17, 2021

#### **Hours Booked**

| 1:00 AM Lagoon Right Court Lagoon Right Court   1:00 AM Lagoon Right Court Lagoon Right Court   1:00 PM Lagoon Left Court Lagoon Right Court   1:00 PM Lagoon Left Court Lagoon Right Court   1:00 PM Lagoon Left Court Lagoon Right Court   1:00 PM Lagoon Right Court Pt. Tiburon Upper Court   1:00 PM Lagoon Left Court Lagoon Right Court   1:00 PM Lagoon Left Court Pt. Tiburon Lower Court   1:00 PM Lagoon Left Court Lagoon Right Court   1:00 PM Lagoon Left Court Pt. Tiburon Lower Court                                                                                                                                                                                                                                                                                                                                                                                                                                                                                                                                                                                                                                                                                                                                                                                                                                                                                                                                                                                                                                                                                                                                                                                                                                                                                                                                                                                                                                                                                                                                                                                            | Facility | Tennis Courts<br>Lagoon Left Court | Tennis Courts<br>Lagoon Right Court | Tennis Courts<br>Pt. Tiburon Lower Court | Tennis Courts<br>Pt. Tiburon Upper Court |
|--------------------------------------------------------------------------------------------------------------------------------------------------------------------------------------------------------------------------------------------------------------------------------------------------------------------------------------------------------------------------------------------------------------------------------------------------------------------------------------------------------------------------------------------------------------------------------------------------------------------------------------------------------------------------------------------------------------------------------------------------------------------------------------------------------------------------------------------------------------------------------------------------------------------------------------------------------------------------------------------------------------------------------------------------------------------------------------------------------------------------------------------------------------------------------------------------------------------------------------------------------------------------------------------------------------------------------------------------------------------------------------------------------------------------------------------------------------------------------------------------------------------------------------------------------------------------------------------------------------------------------------------------------------------------------------------------------------------------------------------------------------------------------------------------------------------------------------------------------------------------------------------------------------------------------------------------------------------------------------------------------------------------------------------------------------------------------------------------|----------|------------------------------------|-------------------------------------|------------------------------------------|------------------------------------------|
| A. A                                                                                                                                                                                                                                                                                                                                                                                                                                                                                                                                                                                                                                                                                                                                                                                                                                                                                                                                                                                                                                                                                                                                                                                                                                                                                                                                                                                                                                                                                                                                                                                                                                                                                                                                                                                                                                                                                                                                                                                                                                                         |          | Mon 4/12                           | Mon 4/12                            | Mon 4/12                                 | Mon 4/12                                 |
| 7.00 AI   Anderson (Construction of the section of t               | all day  |                                    |                                     |                                          |                                          |
| 2000 AN   Additional (additional (additit))))))))))))))))))                                                              | 06:00 AM |                                    |                                     |                                          |                                          |
| Oppose Mathematical Stress S | 07:00 AM |                                    |                                     |                                          |                                          |
| 10:00 AM Added eta al agoon Right Court Pt. Tiburon Lower Court Pt. Tiburon Upper Court   11:00 AM Lagoon Right Court Ft. Tiburon Upper Court Ft. Tiburon Upper Court   12:00 PM Lagoon Right Court Ft. Tiburon Upper Court Ft. Tiburon Upper Court   01:00 PM Lagoon Right Court Ft. Tiburon Upper Court Ft. Tiburon Upper Court   02:00 PM Lagoon Right Court Ft. Tiburon Lower Court Ft. Tiburon Upper Court   03:00 PM Lagoon Left Court Lagoon Right Court Ft. Tiburon Lower Court Ft. Tiburon Upper Court   04:00 PM Lagoon Right Court Ft. Tiburon Lower Court Ft. Tiburon Upper Court Ft. Tiburon Upper Court                                                                                                                                                                                                                                                                                                                                                                                                                                                                                                                                                                                                                                                                                                                                                                                                                                                                                                                                                                                                                                                                                                                                                                                                                                                                                                                                                                                                                                                                            | 08:00 AM |                                    |                                     |                                          |                                          |
| 11:00 AM Lagoon Right Court Lagoon Right Court   12:00 PM Lagoon Right Court Lagoon Right Court   01:00 PM Lagoon Left Court Lagoon Right Court   02:00 PM Lagoon Right Court Pt. Tiburon Upper Court   03:00 PM Lagoon Left Court Lagoon Right Court   04:00 PM Lagoon Left Court Lagoon Right Court   05:00 PM Lagoon Right Court Pt. Tiburon Lower Court   05:00 PM Lagoon Right Court Pt. Tiburon Lower Court                                                                                                                                                                                                                                                                                                                                                                                                                                                                                                                                                                                                                                                                                                                                                                                                                                                                                                                                                                                                                                                                                                                                                                                                                                                                                                                                                                                                                                                                                                                                                                                                                                                                                | 09:00 AM |                                    |                                     | Pt. Tiburon Lower Court                  | Pt. Tiburon Upper Court                  |
| 12:00 PM Lagon Right Court Lagon Right Court F. Tiburon Upper Court   01:00 PM Lagon Left Court Lagon Right Court F. Tiburon Upper Court   02:00 PM Lagon Left Court Lagon Right Court F. Tiburon Lower Court   04:00 PM Lagoon Left Court Lagoon Right Court F. Tiburon Lower Court   05:00 PM Lagoon Right Court F. Tiburon Lower Court F. Tiburon Upper Court                                                                                                                                                                                                                                                                                                                                                                                                                                                                                                                                                                                                                                                                                                                                                                                                                                                                                                                                                                                                                                                                                                                                                                                                                                                                                                                                                                                                                                                                                                                                                                                                                                                                                                                                 | 10:00 AM |                                    |                                     | Pt. Tiburon Lower Court                  | Pt. Tiburon Upper Court                  |
| D100 PM Lagoon Left Court Lagoon Right Court   D2:00 PM Lagoon Right Court Pt. Tiburon Upper Court   D3:00 PM Lagoon Left Court Pt. Tiburon Lower Court Pt. Tiburon Upper Court   D4:00 PM Lagoon Left Court Lagoon Right Court Pt. Tiburon Lower Court Pt. Tiburon Upper Court   05:00 PM Lagoon Left Court Lagoon Right Court Pt. Tiburon Lower Court Pt. Tiburon Upper Court                                                                                                                                                                                                                                                                                                                                                                                                                                                                                                                                                                                                                                                                                                                                                                                                                                                                                                                                                                                                                                                                                                                                                                                                                                                                                                                                                                                                                                                                                                                                                                                                                                                                                                                  | 11:00 AM |                                    | Lagoon Right Court                  |                                          |                                          |
| 02:00 PM Lagoon Right Court PL Tiburon Upper Court   03:00 PM Lagoon Right Court PL Tiburon Lower Court   04:00 PM Lagoon Left Court Lagoon Right Court   05:00 PM Lagoon Right Court PL Tiburon Lower Court   05:00 PM Lagoon Right Court PL Tiburon Lower Court   05:00 PM Lagoon Right Court PL Tiburon Lower Court                                                                                                                                                                                                                                                                                                                                                                                                                                                                                                                                                                                                                                                                                                                                                                                                                                                                                                                                                                                                                                                                                                                                                                                                                                                                                                                                                                                                                                                                                                                                                                                                                                                                                                                                                                           | 12:00 PM |                                    | Lagoon Right Court                  |                                          |                                          |
| D3:00 PM Lagoon Left Court Lagoon Right Court Pt. Tiburon Lower Court Pt. Tiburon Upper Court   05:00 PM Lagoon Right Court Pt. Tiburon Lower Court Pt. Tiburon Upper Court                                                                                                                                                                                                                                                                                                                                                                                                                                                                                                                                                                                                                                                                                                                                                                                                                                                                                                                                                                                                                                                                                                                                                                                                                                                                                                                                                                                                                                                                                                                                                                                                                                                                                                                                                                                                                                                                                                                      | 01:00 PM | Lagoon Left Court                  | Lagoon Right Court                  |                                          |                                          |
| 05:00 PM Lagoon Left Court Lagoon Right Court Pt. Tiburon Lower Court Pt. Tiburon Upper Court                                                                                                                                                                                                                                                                                                                                                                                                                                                                                                                                                                                                                                                                                                                                                                                                                                                                                                                                                                                                                                                                                                                                                                                                                                                                                                                                                                                                                                                                                                                                                                                                                                                                                                                                                                                                                                                                                                                                                                                                    | 02:00 PM |                                    | Lagoon Right Court                  |                                          | Pt. Tiburon Upper Court                  |
| 05:00 PM Lagoon Left Court Lagoon Right Court Pt. Tiburon Lower Court Pt. Tiburon Upper Court                                                                                                                                                                                                                                                                                                                                                                                                                                                                                                                                                                                                                                                                                                                                                                                                                                                                                                                                                                                                                                                                                                                                                                                                                                                                                                                                                                                                                                                                                                                                                                                                                                                                                                                                                                                                                                                                                                                                                                                                    | 03:00 PM |                                    |                                     |                                          |                                          |
|                                                                                                                                                                                                                                                                                                                                                                                                                                                                                                                                                                                                                                                                                                                                                                                                                                                                                                                                                                                                                                                                                                                                                                                                                                                                                                                                                                                                                                                                                                                                                                                                                                                                                                                                                                                                                                                                                                                                                                                                                                                                                                  | 04:00 PM | Lagoon Left Court                  | Lagoon Right Court                  | Pt. Tiburon Lower Court                  | Pt. Tiburon Upper Court                  |
| 06:00 PM Pt. Tiburon Upper Court                                                                                                                                                                                                                                                                                                                                                                                                                                                                                                                                                                                                                                                                                                                                                                                                                                                                                                                                                                                                                                                                                                                                                                                                                                                                                                                                                                                                                                                                                                                                                                                                                                                                                                                                                                                                                                                                                                                                                                                                                                                                 | 05:00 PM | Lagoon Left Court                  | Lagoon Right Court                  | Pt. Tiburon Lower Court                  | Pt. Tiburon Upper Court                  |
|                                                                                                                                                                                                                                                                                                                                                                                                                                                                                                                                                                                                                                                                                                                                                                                                                                                                                                                                                                                                                                                                                                                                                                                                                                                                                                                                                                                                                                                                                                                                                                                                                                                                                                                                                                                                                                                                                                                                                                                                                                                                                                  | 06:00 PM |                                    |                                     |                                          | Pt. Tiburon Upper Court                  |
|                                                                                                                                                                                                                                                                                                                                                                                                                                                                                                                                                                                                                                                                                                                                                                                                                                                                                                                                                                                                                                                                                                                                                                                                                                                                                                                                                                                                                                                                                                                                                                                                                                                                                                                                                                                                                                                                                                                                                                                                                                                                                                  | 08:00 PM |                                    |                                     |                                          |                                          |