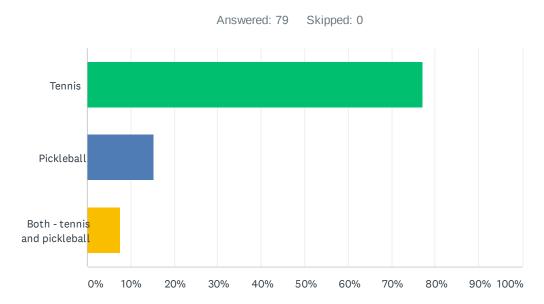

## Q2 How do you use the tennis courts

| ANSWER CHOICES               | RESPONSES |    |
|------------------------------|-----------|----|
| Tennis                       | 77.22%    | 61 |
| Pickleball                   | 15.19%    | 12 |
| Both - tennis and pickleball | 7.59%     | 6  |
| TOTAL                        |           | 79 |