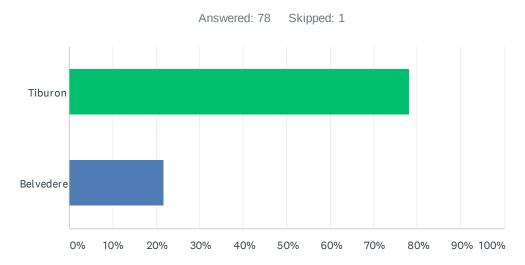

## Q1 Are you a resident of Tiburon or Belvedere?

| ANSWER CHOICES | RESPONSES |    |
|----------------|-----------|----|
| Tiburon        | 78.21%    | 61 |
| Belvedere      | 21.79%    | 17 |
| TOTAL          |           | 78 |