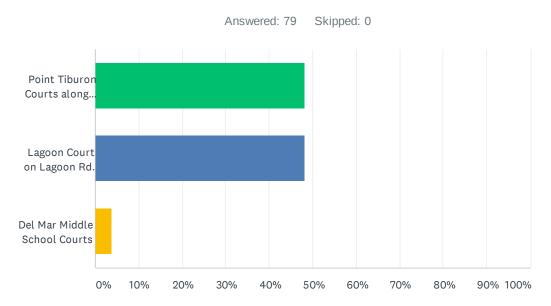

## Q3 What court do you primarily play at?

| ANSWER CHOICES                       | RESPONSES |    |
|--------------------------------------|-----------|----|
| Point Tiburon Courts along Beach Rd. | 48.10%    | 38 |
| Lagoon Court on Lagoon Rd.           | 48.10%    | 38 |
| Del Mar Middle School Courts         | 3.80%     | 3  |
| TOTAL                                |           | 79 |