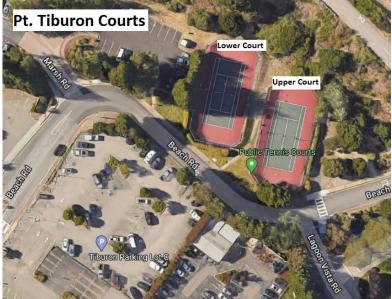

- Access the courts via the walkway on Beach Rd. Public parking is available in the free lot to the left of the Lower Court.
- Reservations are allowed for both courts.
- Absolutely no private lessons are allowed on these courts.
- This location has a water fountain and a portable toilet.