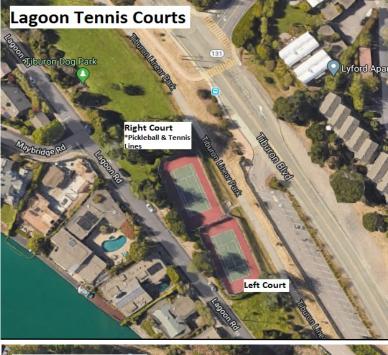

- Access the courts via the gate facing the Tiburon Multi-Use Path & Tiburon Blvd. Public parking is available on Lagoon Rd or in the free lot along Tiburon Blvd.
- Reservations are allowed for both courts.
- The LEFT Court is equipped with Tennis & Pickleball lines & a mobile pickleball net. Return the pickleball net to the fence after use.
- Higgins Tennis Inc. has priority use for their lessons.
- This location has a water fountain, but no toilet.