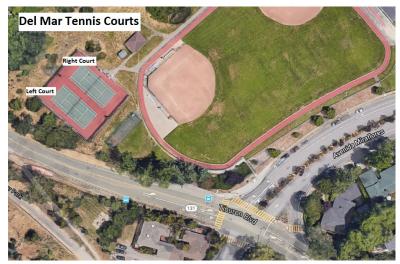

## **COURT LOCATIONS**

- Access the courts via the gate & walking path at the corner of Avenida Miraflores & Tiburon Blvd.
  Public parking is available along Avenida Miraflores.
- Reservations are not allowed on either of these courts.
- Higgins Tennis Inc. has priority use of these courts for their lessons.
- This location has a water fountain & portable toilet.