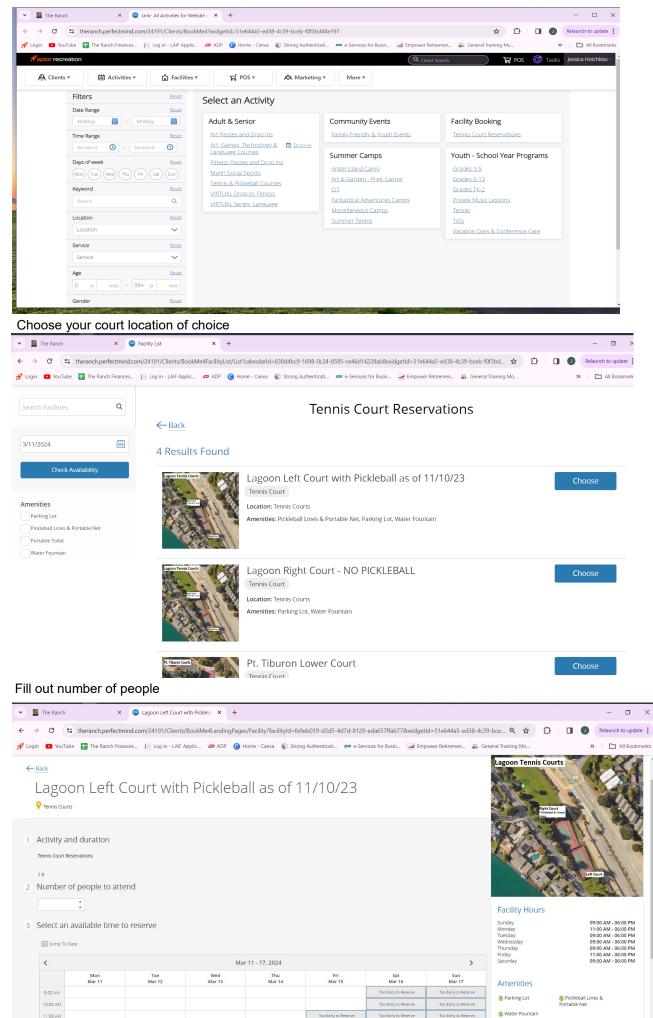

#### Click on Facility Booking Tennis Court Reservations

Client Pr

<- -

A Mos × L

🙄 Facilit ( ) >

10 Most

4/3/20

Por

#### Choose your court location of choice then click reserve

#### You're about to reserve:

- Pt. Tiburon Lower Court
- Tennis Court Reservations

| • | 05:00 PM-06:00 PM | New Time |  |
|---|-------------------|----------|--|
|   | Reserve           | £)       |  |