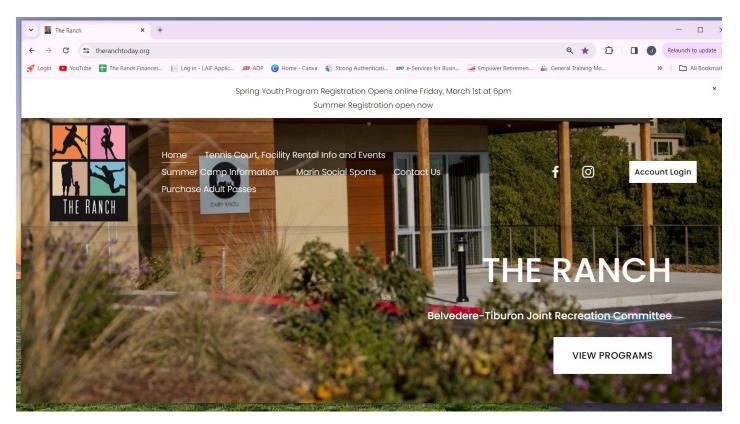

## **ONLINE COURT RESERVATION INSTRUCTIONS:**

Please follow the below step-by-step instructions to make an online tennis court reservations. go to www.theranchtoday.org and click VIEW PROGRAMS